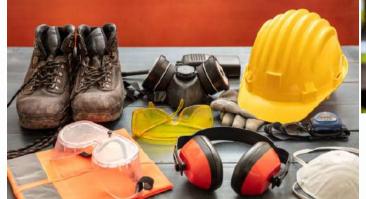

## Fire Fighting Materials

- Kitchen Hood Fire
   Suppression System
- Public Address and Voice Alarm System

- Safety Helmets
- Leggings, Foot **Guards and Safety Shoes**
- Safety Gloves and Goggles

- Proximity Sensors
- **Body Shields**
- Respirators