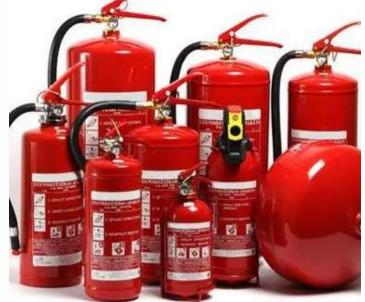

## FIRE FIGHTING MATERIALS

Essential tools and equipment for combating fires and safeguarding lives

## Fire Fighting Materials

- Kitchen Hood Fire
   Suppression System
- Public Address and Voice Alarm System

- Safety Helmets
- Leggings, Foot **Guards and Safety Shoes**
- Safety Gloves and Goggles

- Proximity Sensors
- **Body Shields**
- Respirators