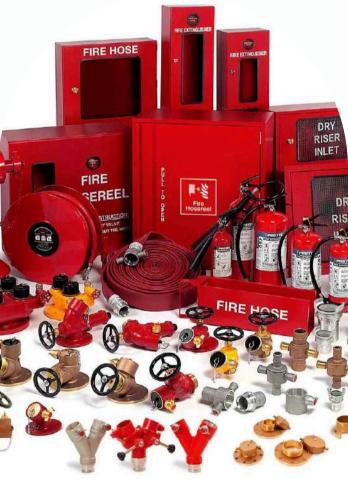

## FIRE FIGHTING MATERIALS

Essential tools and equipment for combating fires and safeguarding lives

## Fire Fighting Materials

- Kitchen Hood Fire
   Suppression System
- Public Address and Voice Alarm System

- Safety Helmets
- Leggings, Foot **Guards and Safety Shoes**
- Safety Gloves and Goggles

- Proximity Sensors
- **Body Shields**
- Respirators