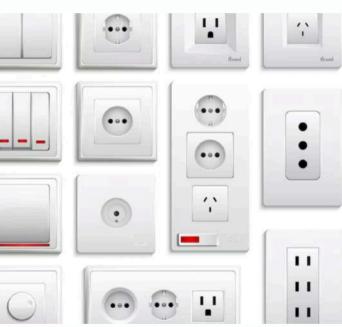

## ELECTRICAL MATERIALS

Powering progress with top-tier electrical essentials and innovations

# **Electrical Materials**

- Lightning Materials
- Electrical LV Panels
- Junction Boxes

- Plumbing Fittings
- Industrial PVC Fittings
- Flexible Hoses
- Sanitary Fittings

- Copper Pipe and Fittings
- Float Switch
- Water Pump