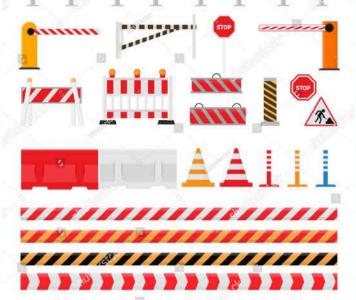

Safety

- **Road Barriers**
- Traffic Cone
- **Hazardous Signages**
- **Extendable Barrier**
- Floor Sign

- Cable Trays
- Cable Ladders
- Relay Contactors
- Control Panels
- Earthing Materials

- Power Distribution Board
- Cable Glands
- Light Fitting