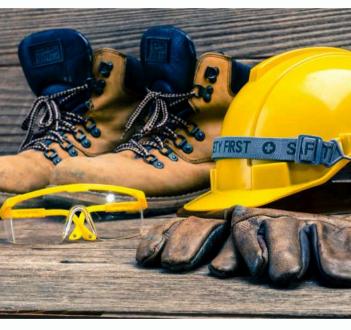

#### SAFETY MATERIALS

Life-preserving solutions for a secure and protected environment

## Fire Fighting Materials

- Kitchen Hood Fire
   Suppression System
- Public Address and Voice Alarm System

- Safety Helmets
- Leggings, Foot **Guards and Safety Shoes**
- Safety Gloves and Goggles

- Proximity Sensors
- **Body Shields**
- Respirators

Safety

- **Road Barriers**
- Traffic Cone
- **Hazardous Signages**
- **Extendable Barrier**
- Floor Sign

- Cable Trays
- Cable Ladders
- Relay Contactors
- Control Panels
- Earthing Materials

- Power Distribution Board
- Cable Glands
- Light Fitting