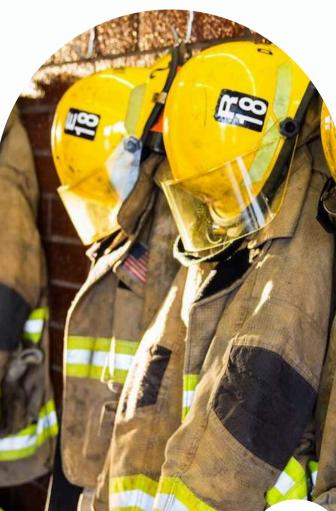

## FIRE FIGHTING MATERIALS

Essential tools and equipment for combating fires and safeguarding lives

## Fire Fighting Materials

- Kitchen Hood Fire
   Suppression System
- Public Address and Voice Alarm System

- Safety Helmets
- Leggings, Foot **Guards and Safety Shoes**
- Safety Gloves and Goggles

- Proximity Sensors
- **Body Shields**
- Respirators